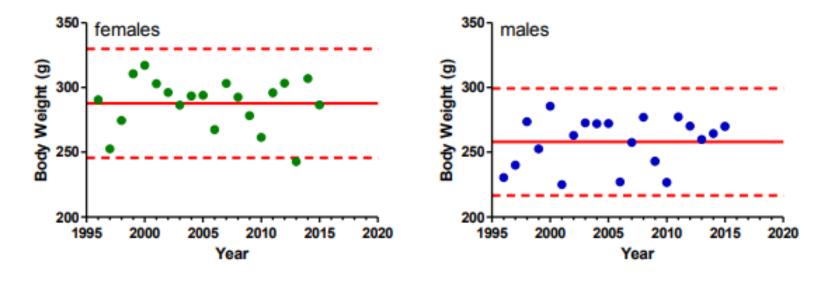

## **Health Indices**

Figure 9. Annual median body weights of female ( $\bullet$ ) and male ( $\bullet$ ) barn owls where n is between  $\geq 5$ . The solid line indicates the arithmetic mean value and dotted lines are 95% prediction intervals.